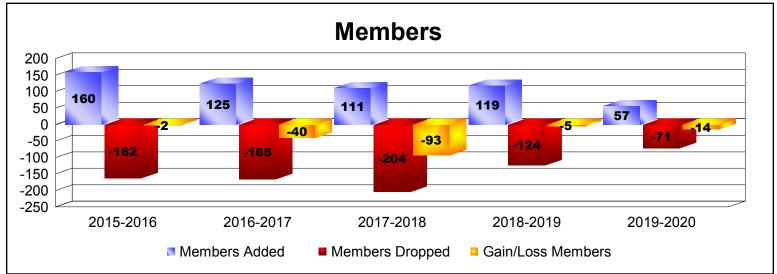

District 36 O

As of December 2019 Cumulative

| Year      | New<br>Clubs | Dropped<br>Clubs | Gain/<br>Loss<br>Clubs | New<br>Members | Charter<br>Members | Reinstate<br>Members | Transfer<br>Members | Total<br>Member<br>Added | Total<br>Members<br>Dropped | Gain/<br>Loss<br>Members |
|-----------|--------------|------------------|------------------------|----------------|--------------------|----------------------|---------------------|--------------------------|-----------------------------|--------------------------|
| 2015-2016 | 1            | -1               | 0                      | 113            | 27                 | 9                    | 11                  | 160                      | -162                        | -2                       |
| 2016-2017 | 0            | -3               | -3                     | 113            | 1                  | 7                    | 4                   | 125                      | -165                        | -40                      |
| 2017-2018 | 0            | -3               | -3                     | 97             | 0                  | 2                    | 12                  | 111                      | -204                        | -93                      |
| 2018-2019 | 0            | 0                | 0                      | 100            | 1                  | 14                   | 4                   | 119                      | -124                        | -5                       |
| 2019-2020 | 0            | 0                | 0                      | 49             | 0                  | 3                    | 5                   | 57                       | -71                         | -14                      |
| Average   | 0            | -1               | -1                     | 94             | 6                  | 7                    | 7                   | 114                      | -145                        | -31                      |