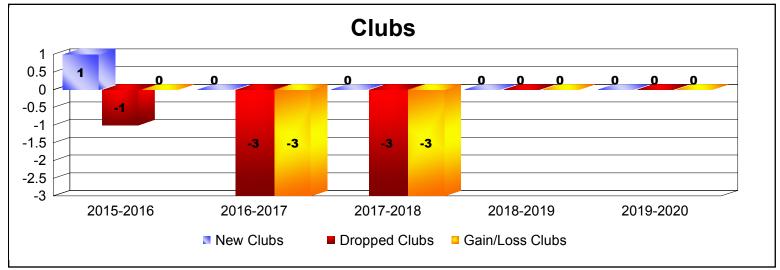

District 36 O

As of December 2019 Cumulative

| Year      | New<br>Clubs | Dropped<br>Clubs | Gain/<br>Loss<br>Clubs | New<br>Members | Charter<br>Members | Reinstate<br>Members | Transfer<br>Members | Total<br>Member<br>Added | Total<br>Members<br>Dropped | Gain/<br>Loss<br>Members |
|-----------|--------------|------------------|------------------------|----------------|--------------------|----------------------|---------------------|--------------------------|-----------------------------|--------------------------|
| 2015-2016 | 1            | -1               | 0                      | 113            | 27                 | 9                    | 11                  | 160                      | -162                        | -2                       |
| 2016-2017 | 0            | -3               | -3                     | 113            | 1                  | 7                    | 4                   | 125                      | -165                        | -40                      |
| 2017-2018 | 0            | -3               | -3                     | 97             | 0                  | 2                    | 12                  | 111                      | -204                        | -93                      |
| 2018-2019 | 0            | 0                | 0                      | 100            | 1                  | 14                   | 4                   | 119                      | -124                        | -5                       |
| 2019-2020 | 0            | 0                | 0                      | 49             | 0                  | 3                    | 5                   | 57                       | -71                         | -14                      |
| Average   | 0            | -1               | -1                     | 94             | 6                  | 7                    | 7                   | 114                      | -145                        | -31                      |